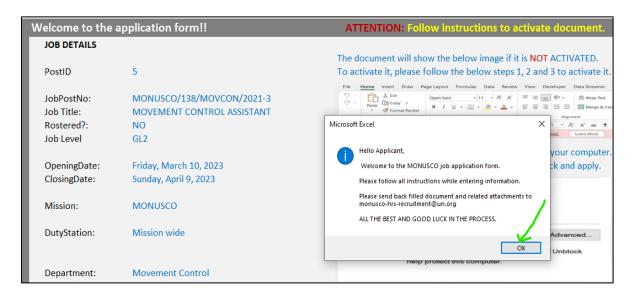

6. After Enabling the Macros, the following screen will display. Click on **OK** to continue.