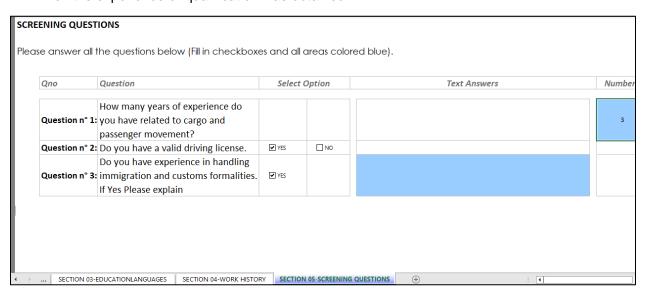

11. Next is Section 05- **SCREENING QUESTIONS**. Please provide complete answers to each question, highlighting all relevant experience or qualifications in your response, specifying the year (s) which the experience or qualification was obtained.