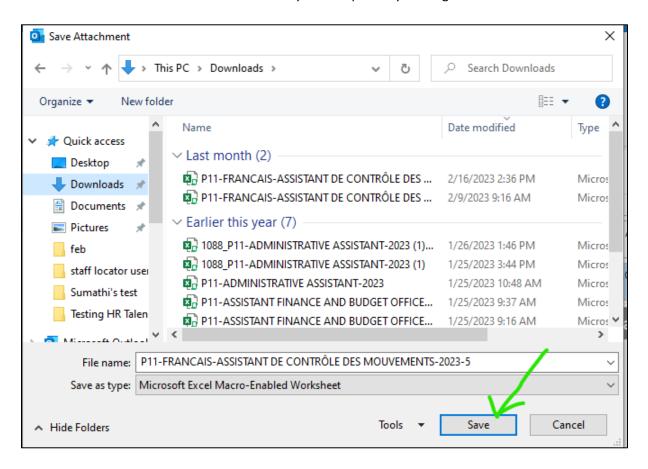

#### YOU MUST ACTIVATE THE P11 BEFORE OPENING IT.

1. Download the P11 and click and save it to your computer by clicking Save.

#### 2. Locate the computer location where you saved the P11

3. Select the P11 Excel file, Right click and select the properties.

4. If the **Unblock** box is visible, tick the Unblock check box and select **Apply** then click **OK**.

If the Unblock box is **not visible**, Click **Ok** to continue.

5. Next, Open the P11 excel file. Should you see the **SECURITY WARNING**. Please click the **Enable Content** button to enable the Macros.