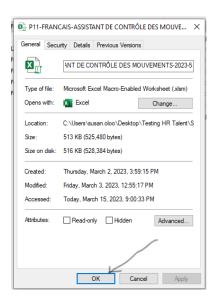

#### 2. Locate the computer location where you saved the P11

3. Select the P11 Excel file, Right click and select the properties.

4. If the **Unblock** box is visible, tick the Unblock check box and select **Apply** then click **OK**.

If the Unblock box is **not visible**, Click **Ok** to continue.

5. Next, Open the P11 excel file. Should you see the **SECURITY WARNING**. Please click the **Enable Content** button to enable the Macros.