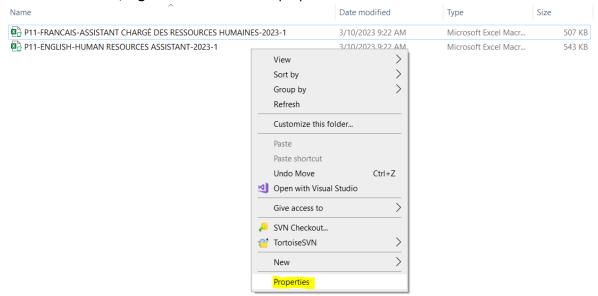

#### 2. Locate the computer location where you saved the P11

3. Select the P11 Excel file, Right click and select the properties.

4. If the **Unblock** box is visible, tick the Unblock check box and select **Apply** then click **OK**.