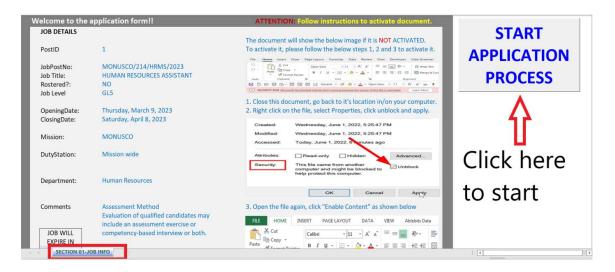

#### **HOW TO COMPLETE THE DETAILS IN P11**

Carefully read the first tab SECTION 01-JOB INFO then click the START APPLICATION PROCESS button on the top right corner.

There are 5 Sections/tabs in the P11 Excel sheet which are consequently displayed on clicking MOVE TO THE NEXT SECTION. YOU MUST FILL IN YOUR INFORMATION IN ALL THE 5 SECTIONS/TABS.