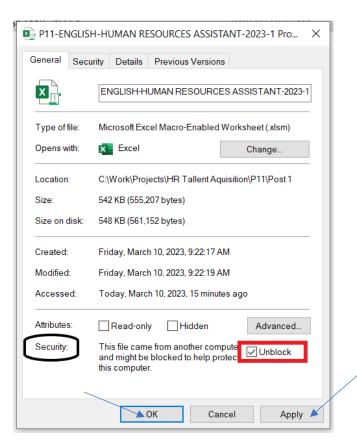

#### 2. Locate the computer location where you saved the P11

3. Select the P11 Excel file, Right click and select the properties.

4. If the **Unblock** box is visible, tick the Unblock check box and select **Apply** then click **OK**.