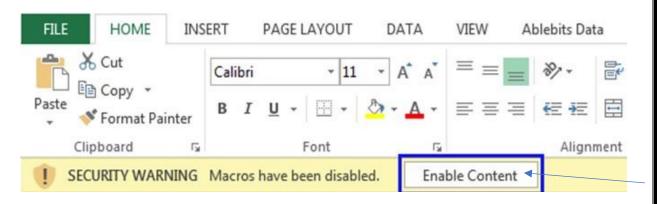

If the Unblock box is **not visible**, Click **Ok** to continue.

5. Next, Open the P11 excel file. Should you see the **SECURITY WARNING**. Please click the **Enable Content** button to enable the Macros.